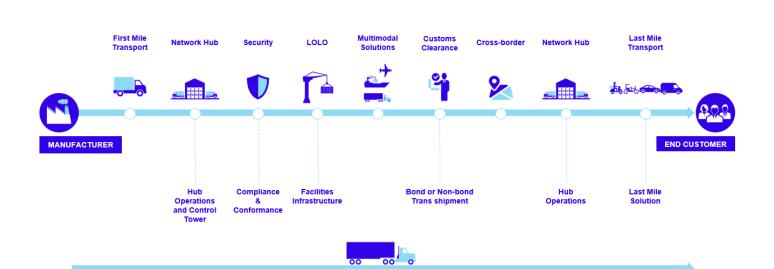

## **Centralized Network Management**

Fully controllable operations by a direct network management team - with endto-end visibility and reliable network delivering service and cost advantage over traditional air and sea options.

## **END-TO-END CONTROL**