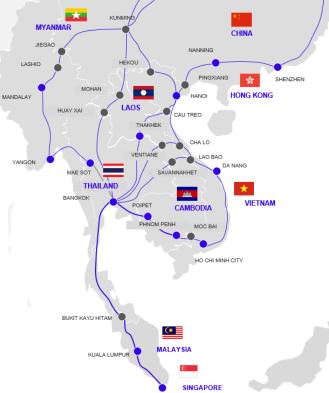

# Day-definite, fully bonded, integrated road network

Linking domestic presence of GEODIS in key markets of SG, MY to support multi-modal gateway strategy.

## **Gateway/hub connectivity**

Feeding to major air hubs and seaports, the Network bridges multi-modal solutions through hinterland feeder services to major sea and airports in the region.